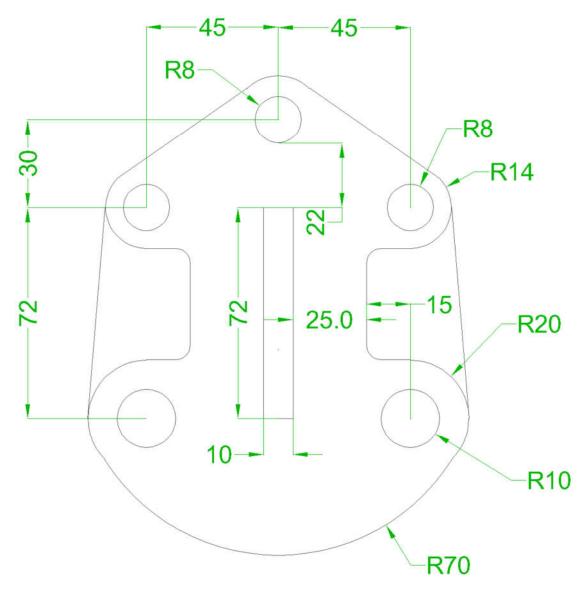

## **Due Date: 17th November 2024**

Q1) Draw the objects in Figures 1 and 2 using AutoCAD drafting tools. Indicate the dimensions. All dimensions are in mm. Set drawings in different layouts on suitable drawing paper sizes, in landscape or portrait format. Include a title block that should capture your name, registration number, drawing name, scale, and other typical title block sections. Use the batch plot command to print all the layouts to one PDF file and share through the provided link. Rename the PDF as "Assignment 1-Your Name & Registration Number"

Figure 1

Figure 2