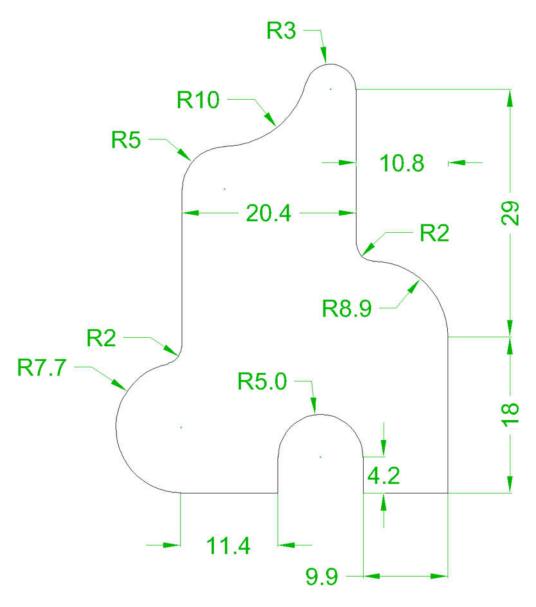

## **Due Date: 17th November 2024**

Q1) Draw the objects in Figures 1 and 2 using AutoCAD drafting tools. Indicate the dimensions. All dimensions are in mm. Set drawings in different layouts on suitable drawing paper sizes, in landscape or portrait format. Include a title block that should capture your name, registration number, drawing name, scale, and other typical title block sections. Use the batch plot command to print all the layouts to one PDF file and share through the provided link. Rename the PDF as "Assignment 1-Your Name & Registration Number"

Figure 1

Figure 2